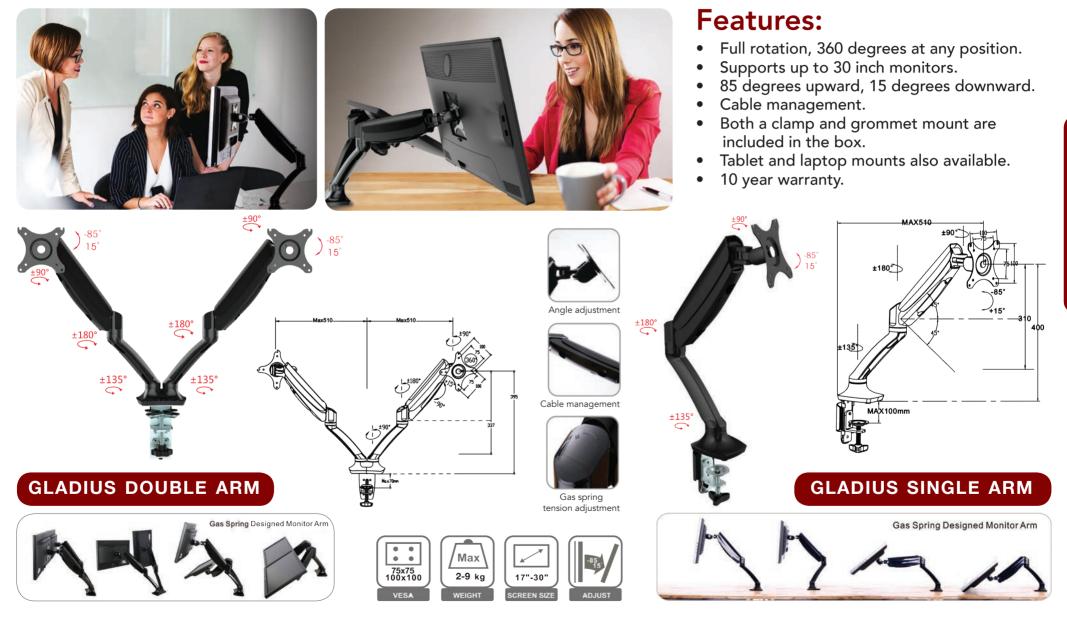

## The low cost ergonomic solution

Despite the low cost, Gladius arms offer a full range of ergonomic adjustment and a large gas-lift counterbalance range of monitor weights (2 to 9 kgs). It therefore makes the Gladius arms the obvious choice for large scale office fitouts, especially those with multiple monitor types. Gladius arms allow mounting of monitors with 75mm or 100mm VESA hole centres. Available as standard in black, the Gladius series is also available

## GLADIUS SINGLE & DOUBLE ARMS

in white for contract quantities with a longer lead time. On the double version, independent gas height adjustable arms allow you to mount different sized monitors side by side in the same focal plane, avoiding tiring re-focussing and compromised postures.