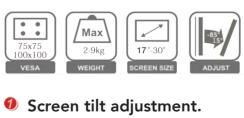

## **Features:**

- Made of aircraft aluminium.
- Simple and stylish modeling, compact and rugged.
- 360° free switch between portrait & landscape orientation.
- Double USB ports.
- Supports up to 30 inch monitors.

- Sleek and streamlined appearance perfectly complements any contemporary workstation.
- Both a clamp and grommet mount are included in the box.
- Tablet and laptop mounts also available.
- Dual independent balanced gaslift height adjustable arm
- 10 year warranty.