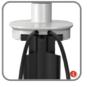

## CUTLASS SINGLE & DOUBLE ARMS

Integrated cable managment.

Oouble USB ports.

**4)** Grommet or clamp mount.

**CUTLASS SINGLE ARM**