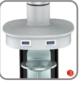

Integrated cable managment.

Oouble USB ports.

**4)** Grommet or clamp mount.

**CUTLASS SINGLE ARM**