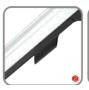

Integrated cable managment.

Oouble USB ports.

**4)** Grommet or clamp mount.

**CUTLASS SINGLE ARM**