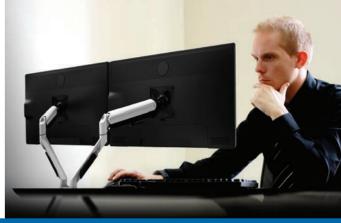

Increases your desktop real estate by lifting your monitor off the desk and lets you charge your USB devices right where your clunky monitor base used to sit. Available as single and double arms attached to a single desk mount.