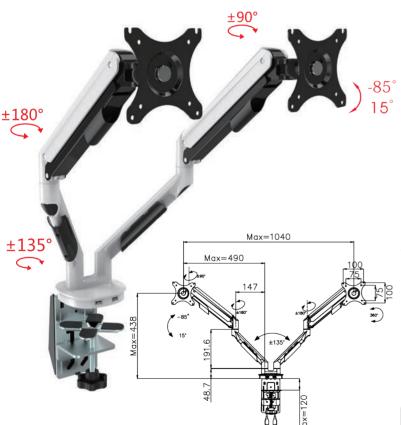

**CUTLASS DOUBLE ARM** 

## CUTLASS SINGLE & DOUBLE ARMS

## **Features:**

- Made of aircraft aluminium.
- Simple and stylish modeling, compact and rugged.
- 360° free switch between portrait & landscape orientation.
- Double USB ports.
- Supports up to 30 inch monitors.

- Sleek and streamlined appearance perfectly complements any contemporary workstation.
- Both a clamp and grommet mount are included in the box.
- Tablet and laptop mounts also available.
- Dual independent balanced gaslift height adjustable arm
- 10 year warranty.

Integrated cable managment.

Oouble USB ports.

**4)** Grommet or clamp mount.

**CUTLASS SINGLE ARM**