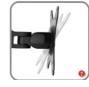

**CUTLASS DOUBLE ARM** 

Integrated cable managment.

Oouble USB ports.

**4)** Grommet or clamp mount.

**CUTLASS SINGLE ARM**