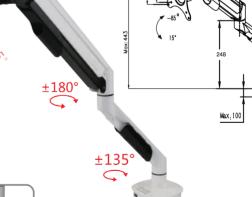

## CUTLASS SINGLE & DOUBLE ARMS

## **Features:**

- Made of aircraft aluminium.
- Simple and stylish modeling, compact and rugged.
- 360° free switch between portrait & landscape orientation.
- Double USB ports.
- Supports up to 30 inch monitors.

- Sleek and streamlined appearance perfectly complements any contemporary workstation.
- Both a clamp and grommet mount are included in the box.
- Tablet and laptop mounts also available.
- Dual independent balanced gaslift height adjustable arm
- 10 year warranty.

Integrated cable managment.

Oouble USB ports.

**4)** Grommet or clamp mount.

**CUTLASS SINGLE ARM**