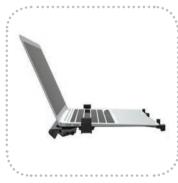

## **Features:**

- Attach to your Sword series arm (only Gladius, Cutlass and Sabre arms) with simple toggle clips (included)
- Non-slip gripper dots securely position your laptop or tablet in place
- Expandable side grippers securely fasten your laptop in place, while retaining access to power and USB ports. Expandable from 292mm to 430 mm wide
- Breathable design to circulate air and keep your device running cool
- When mounted to the arm the plate allows height and tilt adjustability, allowing you to get into the most comfortable and productive working posture.
- 10 year warranty