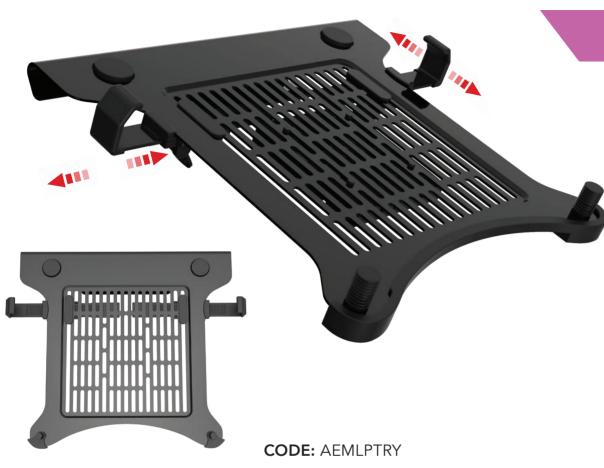

## **Features:**

- Attach to your Sword series arm (only Gladius, Cutlass and Sabre arms) with simple toggle clips (included)
- Non-slip gripper dots securely position your laptop or tablet in place
- Expandable side grippers securely fasten your laptop in place, while retaining access to power and USB ports. Expandable from 292mm to 430 mm wide
- Breathable design to circulate air and keep your device running cool
- When mounted to the arm the plate allows height and tilt adjustability, allowing you to get into the most comfortable and productive working posture.
- 10 year warranty

## LAPTOP PLATE

The Sword Laptop Plate can be connected to the Sword Series arms (only Gladius, Cutlass and Sabre arms) to provide complete adjustability and ergonomics. The plate can also be used to mount a tablet or other compact devices onto the arm.