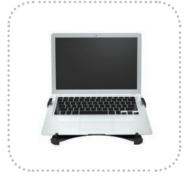

## LAPTOP PLATE

The Sword Laptop Plate can be connected to the Sword Series arms (only Gladius, Cutlass and Sabre arms) to provide complete adjustability and ergonomics. The plate can also be used to mount a tablet or other compact devices onto the arm.