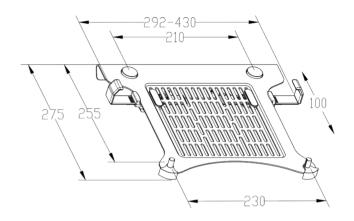

## **Features:**

- Attach to your Sword series arm (only Gladius, Cutlass and Sabre arms) with simple toggle clips (included)
- Non-slip gripper dots securely position your laptop or tablet in place
- Expandable side grippers securely fasten your laptop in place, while retaining access to power and USB ports. Expandable from 292mm to 430 mm wide
- Breathable design to circulate air and keep your device running cool
- When mounted to the arm the plate allows height and tilt adjustability, allowing you to get into the most comfortable and productive working posture.
- 10 year warranty