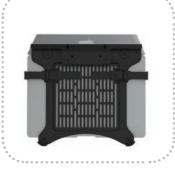

## **Features:**

- Attach to your Sword series arm (only Gladius, Cutlass and Sabre arms) with simple toggle clips (included)
- Non-slip gripper dots securely position your laptop or tablet in place
- Expandable side grippers securely fasten your laptop in place, while retaining access to power and USB ports. Expandable from 292mm to 430 mm wide
- Breathable design to circulate air and keep your device running cool
- When mounted to the arm the plate allows height and tilt adjustability, allowing you to get into the most comfortable and productive working posture.
- 10 year warranty

## LAPTOP PLATE

The Sword Laptop Plate can be connected to the Sword Series arms (only Gladius, Cutlass and Sabre arms) to provide complete adjustability and ergonomics. The plate can also be used to mount a tablet or other compact devices onto the arm.