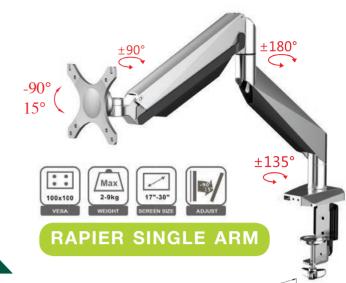

## RAPIER SINGLE, DOUBLE & LAPTOP ARMS

## Different in a good way

**RAPIER LAPTOP ARM** 

With its edgy angular styling and options, Rapier arms are the choice of the modern design professional. The double arm mounts two monitors onto one arm, saving rear desk space and allowing lateral adjustment for a wide range of monitor sizes. These arms come with a USB port, an audio port and a mic port, all conveniently located right on the desk base facing the user. The space under the monitor now becomes a productive and entertainment hub for USB devices, speakers and audio input. Monitors can be simply rotated from landscape to portrait orientation with a 360 degree rotating VESA mount.

## **Features:**

- Made of aircraft aluminium.
- Simple and stylish modeling.
- 360° free switch between portrait and landscape orientation.
- With A/V ports and USB ports.
- Supports up to a 30" monitor for the single arm and up to 27" for the double arm.
- Both a clamp and grommet mount are included in the box.
- Tablet and laptop mounts also available.
- 10 year warranty.