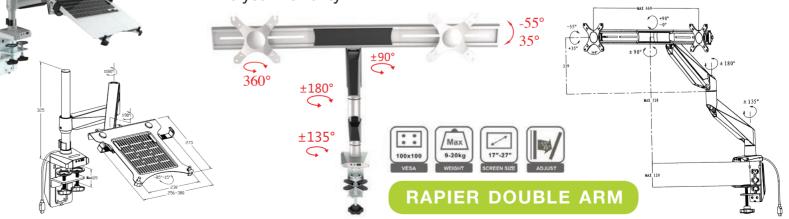

## RAPIER SINGLE, DOUBLE & LAPTOP ARMS

## Different in a good way

**RAPIER LAPTOP ARM** 

With its edgy angular styling and options, Rapier arms are the choice of the modern design professional. The double arm mounts two monitors onto one arm, saving rear desk space and allowing lateral adjustment for a wide range of monitor sizes. These arms come with a USB port, an audio port and a mic port, all conveniently located right on the desk base facing the user. The space under the monitor now becomes a productive and entertainment hub for USB devices, speakers and audio input. Monitors can be simply rotated from landscape to portrait orientation with a 360 degree rotating VESA mount.

## **Features:**

- Made of aircraft aluminium.
- Simple and stylish modeling.
- 360° free switch between portrait and landscape orientation.
- With A/V ports and USB ports.
- Supports up to a 30" monitor for the single arm and up to 27" for the double arm.
- Both a clamp and grommet mount are included in the box.
- Tablet and laptop mounts also available.
- 10 year warranty.