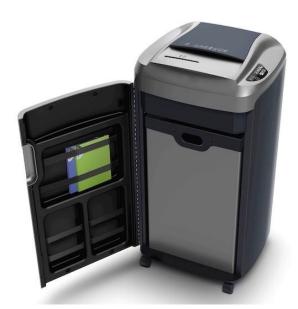

## **GS Pro 220cc Paper Shredder**

For the medium to large office, with a shredding capacity of up to 22 sheets at a pass, that's 410 sheets every minute, the particle cut size is 3.9 x 38mm giving peace of mind that even the most sensitive documents are dealt with securely.

## Specifications: GS 220 Pro

| Sheet capacity:           | 22                         |
|---------------------------|----------------------------|
| Cut size:                 | Cross cut 3.9 x38mm        |
| Shredding speed:          | 410 sheets per minute (A4) |
| Accepts pins and staples: | yes                        |
| Bin volume:               | 78 litre                   |
| Continuous run time:      | Continuous                 |
| Mobile on castors:        | Yes                        |
| Throat entry:             | 240mm                      |
| Dimensions: H x D x W:    | 938 x 432 x 480mm          |
| Weight:                   | 47.3kg                     |
| Warranty:                 | 24 months                  |