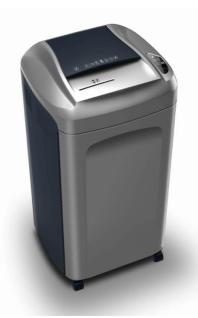

## **GS Pro 220cc Paper Shredder**

For the medium to large office, with a shredding capacity of up to 22 sheets at a pass, that's 410 sheets every minute, the particle cut size is 3.9 x 38mm giving peace of mind that even the most sensitive documents are dealt with securely.

## Specifications: GS 220 Pro

| Sheet capacity:           | 22                         |
|---------------------------|----------------------------|
| Cut size:                 | Cross cut 3.9 x38mm        |
| Shredding speed:          | 410 sheets per minute (A4) |
| Accepts pins and staples: | yes                        |
| Bin volume:               | 78 litre                   |
| Continuous run time:      | Continuous                 |
| Mobile on castors:        | Yes                        |
| Throat entry:             | 240mm                      |
| Dimensions: H x D x W:    | 938 x 432 x 480mm          |
| Weight:                   | 47.3kg                     |
| Warranty:                 | 24 months                  |