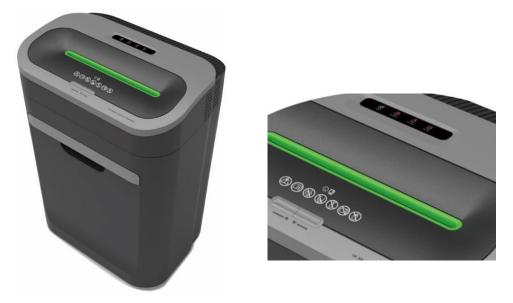

## **GS Pro 160cc Paper Shredder**

Perfect for the medium office, the library quiet shredder is capable of shredding up to 16 sheets at a pass, that's 170 sheets every minute, the particle cut size is 4 x 39mm giving peace of mind that even the most sensitive documents are dealt with securely.

| Sheet capacity:           | 16                    |
|---------------------------|-----------------------|
| Cut size:                 | Cross cut 4 x39mm     |
| Shredding speed:          | 170 sheets per minute |
| Auto reverse:             | Yes                   |
| Accepts pins and staples: | yes                   |
| Bin volume:               | 30 litre              |
| Continuous run time:      | 30 minutes            |
| Mobile on castors:        | Yes                   |
| Throat entry:             | 220mm                 |
| Noise level:              | 60db                  |
| Dimensions:               | 395 x 279 x 550mm     |
| Weight:                   | 17.3kg                |
| Warranty:                 | 24 months             |