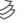

## **ABOUT THE IBIZA ARMCHAIRS**

The Ibiza Armchair is an injection moulded resin chair, the non-metalic frame will never unravel, rust or decay, with rattan look seat and back. Reinforced with glass fibre to strengthen the legs and boost the weight capacity. The Ibiza Armchair is stackable, designed for outdoor use, UV stable and weather proof, it will not fade or go brittle in Australia's harsh outdoor conditions. Strong yet lightweight, this chair will add class to your venue. It's sleek profile is pleasant to the eye so this chair is as charming as it is functional. Very easy to clean, just hose it down.

## **FEATURES**

- Stackable 4 to 6 high
- Suitable for indoor and outdoor commercial use
- Made of UV stabilised polypropylene reinforced with glass fibre
- Dimensions: 570W x 550D x 880H x 460 Seat Height
- Arm Height: 650H
- Unit Weight: 5.5kg, SWL: 150kg, Supplied assembled
- Weather resistant, UV Stabilised, Glass fibre reinforced

- Stocked In: Anthracite, Chocolate
- Special Order Colours: White
- Replaceable feet
- **CATAS Tested**
- Matching Products: Florida Chair, Jamaica Barstool, All Resin Rattan Range Products
- Made in Europe