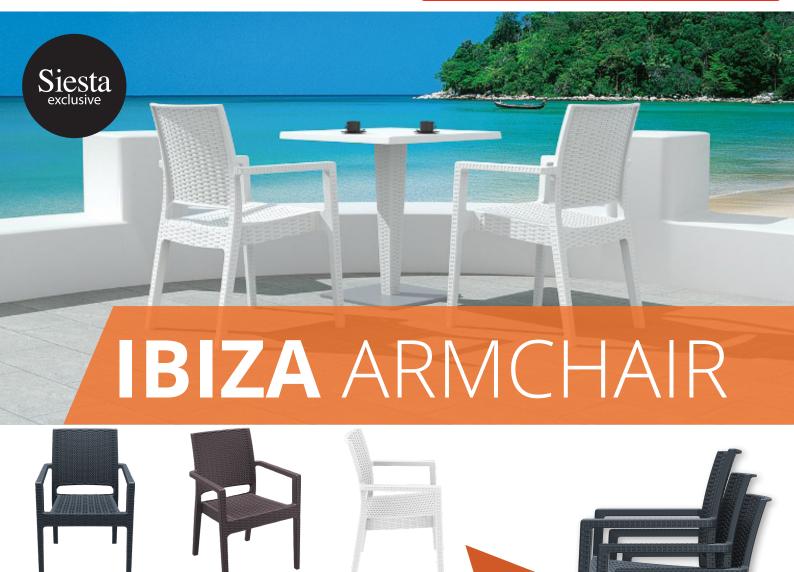

## **ABOUT THE IBIZA ARMCHAIRS**

The Ibiza Armchair is an injection moulded resin chair, the non-metalic frame will never unravel, rust or decay, with rattan look seat and back. Reinforced with glass fibre to strengthen the legs and boost the weight capacity. The Ibiza Armchair is stackable, designed for outdoor use, UV stable and weather proof, it will not fade or go brittle in Australia's harsh outdoor conditions. Strong yet lightweight, this chair will add class to your venue. It's sleek profile is pleasant to the eye so this chair is as charming as it is functional. Very easy to clean, just hose it down.