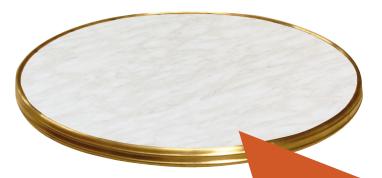

## **FEATURES**

- 3 year structural warranty
- Available Sizes (mm): 600R & 700R
- Marble Finish with Brass Edge
- Edge Profile and Thickness: 25mm
- Made in France

**BISTRO** 

- Moulded table top with a jointless, high impact and wear resistant surface also resistant to heat & burns from cigarettes. Hygienic & easy to clean
- Suitable for indoor & outdoor commercial use