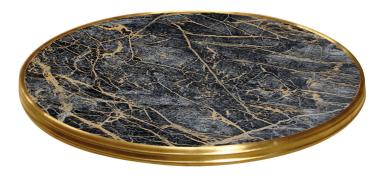

## **FEATURES**

- 3 year structural warranty
- Available Sizes (mm): 600R & 700R
- Marble Finish with Brass Edge
- Edge Profile and Thickness: 25mm
- Made in France

**BISTRO** 

- Moulded table top with a jointless, high impact and wear resistant surface also resistant to heat & burns from cigarettes. Hygienic & easy to clean
- Suitable for indoor & outdoor commercial use