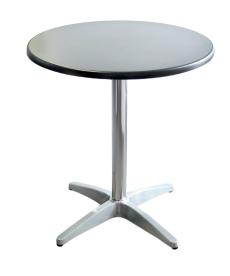

## **ABOUT**

Quality aluminium table base suitable for indoor & outdoor use in all commercial applications.

## **FEATURES**

- Suitable for indoor and outdoor commercial use
- Top Plate: Cast aluminium top plate with 8 fastening points
- Pole: 60DIA aluminium pole
- Base: Cast aluminium 4 star base
- Stock In: Anodized aluminium finish, Black powder coat finish
- 4 x adjustable Feet
- Supplied unassembled easy to assemble