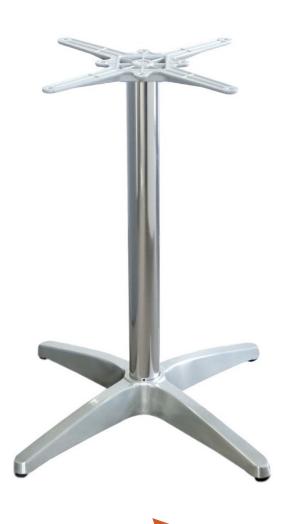

## ASTORIA ALUMINIUM TABLE BASE

## **FEATURES**

- Suitable for indoor and outdoor commercial use
- Top Plate: Cast aluminium top plate with 8 fastening points
- Pole: 60DIA aluminium pole
- Base: Cast aluminium 4 star base
- Stock In: Anodized aluminium finish, Black powder coat finish
- 4 x adjustable Feet
- Supplied unassembled easy to assemble

- Notes: Anodized aluminium base does not have lead weights, Replaceable feet
- Base Span: 650mm Diagonal
- Standard height: 720H
- Unit Weight: Anodized Base 3kg
- Maximum Suitable Table Top Size: 800x800mm square
  15kg
- · Made in China