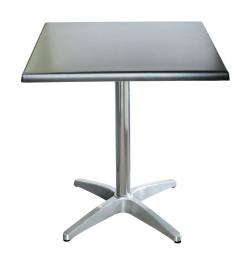

## **ABOUT**

Quality aluminium table base suitable for indoor & outdoor use in all commercial applications.

## **FEATURES**

- Suitable for indoor and outdoor commercial use
- Top Plate: Cast aluminium top plate with 8 fastening points
- Pole: 60DIA aluminium pole
- Base: Cast aluminium 4 star base
- Stock In: Anodized aluminium finish, Black powder coat finish
- 4 x adjustable Feet
- Supplied unassembled easy to assemble