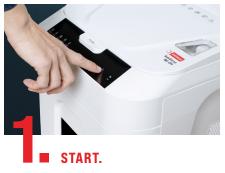

#### START. LOAD. AND LEAVE. DONE!

With our fully automatic document shredder hours of shredding are a thing of the past. The intimus AutoShred 180 CP4 guarantees a secure and fully automatic data shredding of up to 180 sheets in autofeed mode. With 58 dB(A) it is particularly quiet in operation. The integrated overheating protection and anti-paper jam protection technology allows a long operating time of up to 120 minutes without interruption. As soon as the work is done, it switches off automatically after 5 minutes.