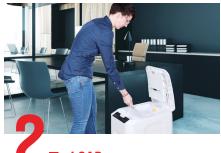

#### START. LOAD. AND LEAVE. DONE!

With our fully automatic document shredder hours of shredding are a thing of the past. The intimus AutoShred 180 CP4 guarantees a secure and fully automatic data shredding of up to 180 sheets in autofeed mode. With 58 dB(A) it is particularly quiet in operation. The integrated overheating protection and anti-paper jam protection technology allows a long operating time of up to 120 minutes without interruption. As soon as the work is done, it switches off automatically after 5 minutes.