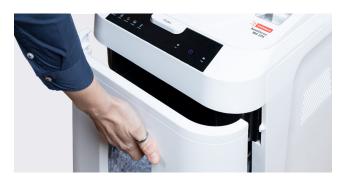

#### **USPs**

- At 58 dB(A), the AutoShred is particularly quiet in operation and ensures a convenient working environment.
- The construction and finishing meet the highest quality and safety standards.
- 180 sheets of 80 g/m<sup>2</sup> paper with paperclips and staples can be fed via auto-feed.
- Credit cards and up to 10 sheets of 80 g/m<sup>2</sup> paper can be shredded via the manual feed.
- The large and easily removeable 32-litre waste bin can hold up to 325 sheets of paper.

Large 32-litre collection bin.

Also shreds documents with paper clips and staples.