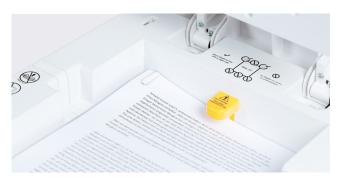

Perfect for reliable shredding of:

- Paper including staples and paper clips
- Credit cards
   with magnetic strip or electronic chip

- The 4 x 12 mm particles comply with security level P-4 according to DIN 66399 (ISO/IEC 21964).
- An overheating protection and clever anti-paper jam protection technology ensure a particularly long operating time of 120 minutes without interruption.
- Even when you have already finished work,
   the AutoShred continues to work reliably for you.
- Once the work is done, it switches off automatically after 5 minutes.