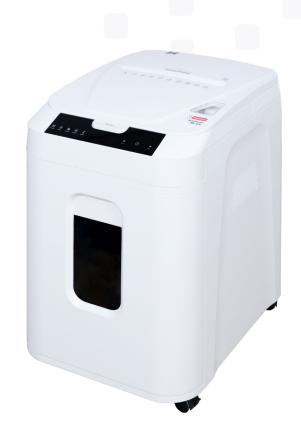

# intimus AutoShred 180 CP4

### **FULLY AUTOMATIC DOCUMENT SHREDDER**

## Design

### intimus AutoShred 180 CP4