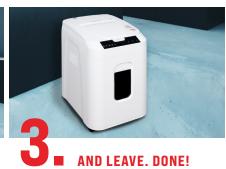

#### START. LOAD. AND LEAVE. DONE!

With our fully automatic document shredder hours of shredding are a thing of the past. The intimus AutoShred 180 CP4 guarantees a secure and fully automatic data shredding of up to 180 sheets in autofeed mode. With 58 dB(A) it is particularly quiet in operation. The integrated overheating protection and anti-paper jam protection technology allows a long operating time of up to 120 minutes without interruption. As soon as the work is done, it switches off automatically after 5 minutes.