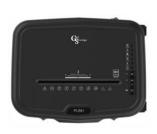

## **GS 130 Auto Feed Paper Shredder**

Perfect for the small office, this library quiet shredder can shred up to 130 sheets in Auto mode or 10 sheets at a pass in manual mode, the particle cut size is 10 x 12mm that cuts an A4 page into 1200 pieces giving peace of mind that even the most sensitive documents are dealt with securely.

## **Specifications:**

| Sheets Capacity Auto Feed   | 130 sheets 80gsm                  |
|-----------------------------|-----------------------------------|
| Sheets Capacity Manual Feed | 10 sheets 80gsm                   |
| Run Time                    | 60 minutes Auto 20 minutes manual |
| Cut Size                    | Micro cut 10 x 12                 |
| Noise level                 | 55db                              |
| Bin Volume                  | 19 litres                         |
| Accepts pins and staples    | Yes                               |
| Shred credit cards          | Yes                               |
| Mobile on castors           | Yes                               |
| Throat entry                | 220mm                             |
| Dimensions                  | 340 x 263 x 560                   |
| Weight net                  | 13 kg                             |
| Warranty                    | 24 months                         |