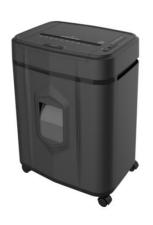

## **GS 130 Auto Feed Paper Shredder**

Perfect for the small office, this library quiet shredder can shred up to 130 sheets in Auto mode or 10 sheets at a pass in manual mode, the particle cut size is 10 x 12mm that cuts an A4 page into 1200 pieces giving peace of mind that even the most sensitive documents are dealt with securely.

## **Specifications:**

| Sheets Capacity Auto Feed   | 130 sheets 80gsm                  |
|-----------------------------|-----------------------------------|
| Sheets Capacity Manual Feed | 10 sheets 80gsm                   |
| Run Time                    | 60 minutes Auto 20 minutes manual |
| Cut Size                    | Micro cut 10 x 12                 |
| Noise level                 | 55db                              |
| Bin Volume                  | 19 litres                         |
| Accepts pins and staples    | Yes                               |
| Shred credit cards          | Yes                               |
| Mobile on castors           | Yes                               |
| Throat entry                | 220mm                             |
| Dimensions                  | 340 x 263 x 560                   |
| Weight net                  | 13 kg                             |
| Warranty                    | 24 months                         |