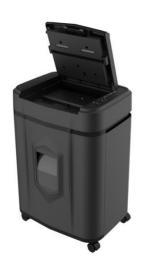

## **GS 130 Auto Feed Paper Shredder**

Perfect for the small office, this library quiet shredder can shred up to 130 sheets in Auto mode or 10 sheets at a pass in manual mode, the particle cut size is 10 x 12mm that cuts an A4 page into 1200 pieces giving peace of mind that even the most sensitive documents are dealt with securely.

## **Specifications:**

| Sheets Capacity Auto Feed   | 130 sheets 80gsm                  |
|-----------------------------|-----------------------------------|
| Sheets Capacity Manual Feed | 10 sheets 80gsm                   |
| Run Time                    | 60 minutes Auto 20 minutes manual |
| Cut Size                    | Micro cut 10 x 12                 |
| Noise level                 | 55db                              |
| Bin Volume                  | 19 litres                         |
| Accepts pins and staples    | Yes                               |
| Shred credit cards          | Yes                               |
| Mobile on castors           | Yes                               |
| Throat entry                | 220mm                             |
| Dimensions                  | 340 x 263 x 560                   |
| Weight net                  | 13 kg                             |
| Warranty                    | 24 months                         |