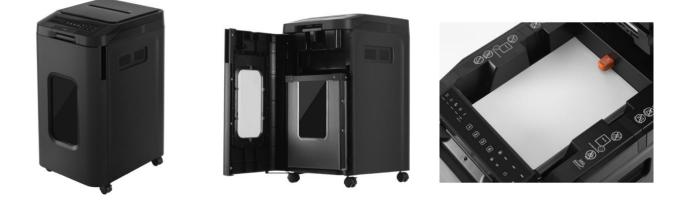

## **GS 400 Auto Feed Paper Shredder**

Perfect for the large office, extremely quiet this shredder can shred up to 400 sheets in Auto mode or 10 sheets at a pass in manual mode, the particle cut size is 10 x 12mm that cuts an A4 page into more than 1200 pieces giving peace of mind that even the most sensitive documents are dealt with securely. The entry to the auto feed is lockable for further personal security.

## **Specifications:**

| 400 sheets 80gsm               |
|--------------------------------|
| 10 sheets 80gsm                |
| Yes 4 digit pin code           |
| 4 hours Auto 30 minutes manual |
| Micro cut 10 x 12              |
| 55db                           |
| 53 litres or 400 sheets        |
| Yes                            |
| Yes                            |
| 230mm                          |
| 400 x 500 x 760                |
| 28 kg                          |
| 24 months                      |
|                                |