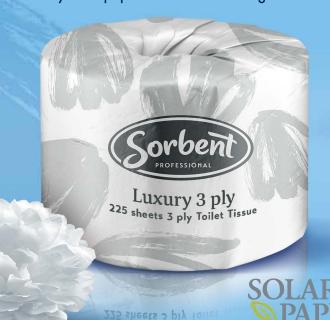

## Luxury Toilet Tissue Roll 3ply 225 sheets

- ✓ Soft and thick like the comfort and luxury of home
- ✓ Compatible with Sorbent®
  Professional 25502 dispenser
- ✓ Perfect for premium bathrooms with discerning users
- ✓ Over 80% of households use 3ply toilet paper

Sorbent® Professional Luxury is an indulgent 3ply toilet paper. The 225 sheet roll is designed for premium establishments where a well-known brand and superior softness and thickness is valued. Each toilet paper roll is presented in stylish individual packing for improved hygiene and presentation. Each sheet consists of three layers of tissue, double embossed for softness and bulk, without compromising on strength. Sorbent® Professional Luxury toilet paper is for the discerning user.