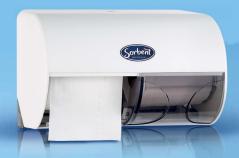

nd superior softness and thickness is valued. Each toilet paper roll is presented in stylish individual packing for improved hygiene and presentation. Each sheet consists of three layers of tissue, double embossed for softness and bulk, without compromising on strength. Sorbent® Professional Luxury toilet paper is for the discerning user.

| Reorder Code       | 25001     |
|--------------------|-----------|
| Ply                | 3         |
| Sheets per Roll    | 225       |
| Embossing          | Butterfly |
| Sheet Length       | 110mm     |
| Sheet Width        | 100mm     |
| Inner Type         | Roll      |
| Outer Type         | Carton    |
| Rolls per Carton   | 48        |
| Cartons per Layer  | 6         |
| Layers per Pallet  | 2         |
| Cartons per Pallet | 12        |





Compatible with **25502**Double Toilet Roll Dispenser



## **ENQUIRE TODAY FOR MORE INFORMATION**