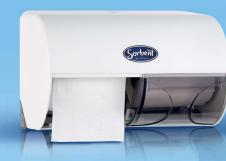

# ✓ Extra soft & strong for improved comfort and performance

 ✓ Compatible with Sorbent<sup>®</sup> Professional 25502 dispenser

Compatible with **25502** Double Toilet Roll Dispenser