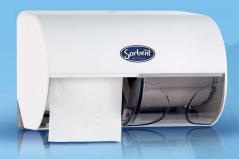

throoms that expect more

Sorbent® Professional Soft Touch 2ply 400 sheet toilet paper provides the softness and comfort of home. Each toilet paper roll is double embossed for comfort and performance and individually wrapped for presentation and hygiene. Sorbent® Professional Soft touch is ideal for washrooms where comfort is appreciated.

| Reorder Code       | 25003     |
|--------------------|-----------|
| Ply                | 2         |
| Sheets per Roll    | 400       |
| Embossing          | Butterfly |
| Sheet Length       | 110mm     |
| Sheet Width        | 100mm     |
| Inner Type         | Roll      |
| Outer Type         | Carton    |
| Rolls per Carton   | 48        |
| Cartons per Layer  | 6         |
| Layers per Pallet  | 3         |
| Cartons per Pallet | 18        |





Compatible with **25502**Double Toilet Roll Dispenser



## **ENQUIRE TODAY FOR MORE INFORMATION**