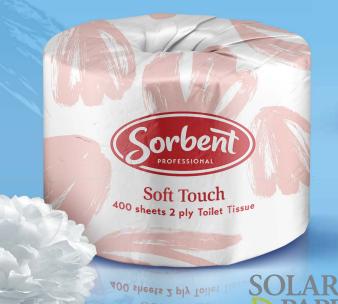

## Soft Touch Toilet Tissue Roll 2ply 400 sheets

- ✓ Soft & strong for comfort and performance
- ✓ Compatible with Sorbent®
  Professional 25502 dispenser
- ✓ Perfect for bathrooms that expect more

Sorbent® Professional Soft Touch 2ply 400 sheet toilet paper provides the softness and comfort of home. Each toilet paper roll is double embossed for comfort and performance and individually wrapped for presentation and hygiene. Sorbent® Professional Soft touch is ideal for washrooms where comfort is appreciated.

| Reorder Code       | 25003     |
|--------------------|-----------|
| Ply                | 2         |
| Sheets per Roll    | 400       |
| Embossing          | Butterfly |
| Sheet Length       | 110mm     |
| Sheet Width        | 100mm     |
| Inner Type         | Roll      |
| Outer Type         | Carton    |
| Rolls per Carton   | 48        |
| Cartons per Layer  | 6         |
| Layers per Pallet  | 3         |
| Cartons per Pallet | 18        |