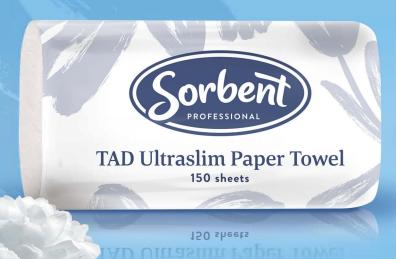

## Ultraslim TAD Hand Towel 1ply 150 sheets

- ✓ Super absorbent TAD Paper
- ✓ Strong wet or dry
- ✓ Compatible with Sorbent®
  Professional 25506 dispenser

Sorbent® Professional TAD Ultraslim paper towel is super absorbent and ultra-strong wet or dry. Specially selected fibres within the paper towel are made to interlock, creating both greater strength and a sponge-like structure for maximum absorption. Sorbent® Professional TAD towels are an ideal and cost-effective solution for high traffic washroom areas.

| Reorder Code       | 25410  |
|--------------------|--------|
| Ply                | 1      |
| Sheets per Pack    | 150    |
| Embossing          | Micro  |
| Sheet Length       | 240mm  |
| Sheet Width        | 230mm  |
| Inner Type         | Pack   |
| Outer Type         | Carton |
| Packs per Carton   | 16     |
| Cartons per Layer  | 8      |
| Layers per Pallet  | 4      |
| Cartons per Pallet | 32     |