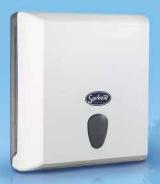

onal 25506 dispenser

Sorbent® Professional TAD Multifold paper towel is super absorbent and ultra-strong wet or dry. Specially selected fibres within the paper towel are made to interlock, creating both greater strength and a sponge-like structure for maximum absorption. Sorbent® Professional TAD towels are an ideal and cost-effective solution for high traffic washroom areas.

| Reorder Code       | 25412  |
|--------------------|--------|
| Ply                | 1      |
| Sheets per Pack    | 150    |
| Embossing          | Micro  |
| Sheet Length       | 240mm  |
| Sheet Width        | 230mm  |
| Inner Type         | Pack   |
| Outer Type         | Carton |
| Packs per Carton   | 20     |
| Cartons per Layer  | 6      |
| Layers per Pallet  | 4      |
| Cartons per Pallet | 24     |





Compatible with **25506**Hand Towel Dispenser





## **ENQUIRE TODAY FOR MORE INFORMATION**