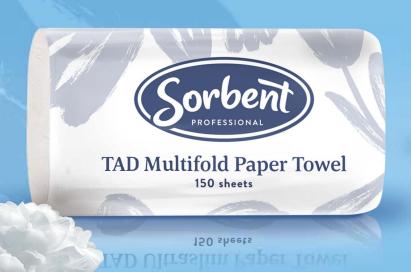

## Multifold TAD Hand Towel 1 ply 150 sheets

- ✓ Super absorbent TAD Paper
- ✓ Strong wet or dry
- ✓ Compatible with Sorbent®
  Professional 25506 dispenser

Sorbent® Professional TAD Multifold paper towel is super absorbent and ultra-strong wet or dry. Specially selected fibres within the paper towel are made to interlock, creating both greater strength and a sponge-like structure for maximum absorption. Sorbent® Professional TAD towels are an ideal and cost-effective solution for high traffic washroom areas.

| Reorder Code       | 25412  |
|--------------------|--------|
| Ply                | 1      |
| Sheets per Pack    | 150    |
| Embossing          | Micro  |
| Sheet Length       | 240mm  |
| Sheet Width        | 230mm  |
| Inner Type         | Pack   |
| Outer Type         | Carton |
| Packs per Carton   | 20     |
| Cartons per Layer  | 6      |
| Layers per Pallet  | 4      |
| Cartons per Pallet | 24     |