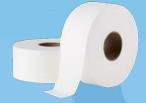

## Jumbo Toilet Tissue Dispenser (Single)

- High capacity, durable design
- Teeth for sheet tear-off
- ✓ Compatible with Sorbent®
  Professional 25100 Jumbo
  toilet tissue rolls

Sorbent® Professional single jumbo roll dispenser allows for optimal capacity with one jumbo toilet roll. This reduces the frequency of changing toilet paper and allows for longer lasting use in public and office environments.