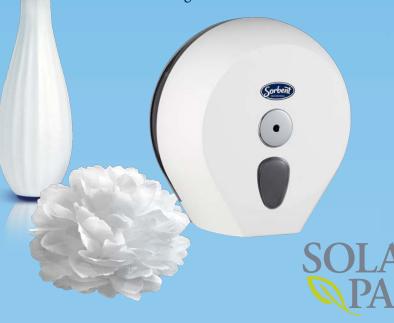

## Jumbo Toilet Tissue Dispenser (Single)

- High capacity, durable design
- Teeth for sheet tear-off
- ✓ Compatible with Sorbent®
  Professional 25100 Jumbo
  toilet tissue rolls

Sorbent® Professional single jumbo roll dispenser allows for optimal capacity with one jumbo toilet roll. This reduces the frequency of changing toilet paper and allows for longer lasting use in public and office environments.

Refilling is easy, with simple key and a push to open and is lightweight yet impact resistant.

Sorbent® Professional Dispensers are must have addition for high traffic washroom areas.

| Reorder Code               | 25504  |
|----------------------------|--------|
| Colour                     | Pearl  |
| Height                     | 273mm  |
| Depth                      | 128mm  |
| Width                      | 270mm  |
| Units/Carton               | 12     |
| Cartons per Layer          | 4      |
| Layers per Pallet          | 2      |
| Cartons per Pallet         | 8      |
| Total no.of Pcs per pallet | 96 pcs |