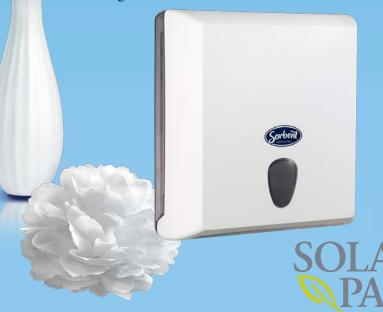

## Interleaved Hand Towel Dispenser (Ultraslim & Multifold)

- One-sheet-a time dispensing
- High capacity less refills
- ✓ Compatible with Sorbent®

  Professional 25410 & 25412

  interleaved hand towels

Sorbent Professional® interleave/multifold hand towel dispenser has dual compatability for both the Ultraslim and Multifold paper towels. It offers convenience and quality with one sheet a time controlled dispensing.

Refilling is easy, with simple key and a push to open and is lightweight yet impact resistant.

Sorbent\* Professional Dispensers are must have addition for high traffic washroom areas.

| Reorder Code               | 25506  |
|----------------------------|--------|
| Colour                     | Pearl  |
| Height                     | 300mm  |
| Depth                      | 105mm  |
| Width                      | 290mm  |
| Units/Carton               | 6      |
| Cartons per Layer          | 8      |
| Layers per Pallet          | 2      |
| Cartons per Pallet         | 16     |
| Total no.of Pcs per pallet | 96 pcs |