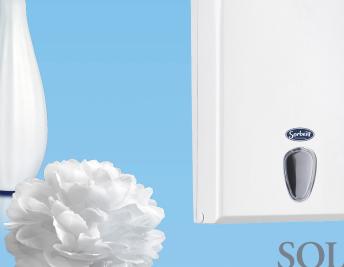

## **Compact Hand Towel Dispenser**

- ✓ One-sheet-a-time dispensing
- Check-for refill visibility: minimises run-outsSorbent® Professional
- ✓ dispensers : Stylish design from iconic Australian brand

Sorbent Professional® Compact hand towel dispenser dispense single sheet at a time for controlled hygiene. The compact design fits in tight space compared to the traditional designs. This dispenser can hold up to 120 sheets reducing frequency of changing hand towels.

Refilling is easy, with a simple key and a push to open and is lightweight yet impact resistant. Sorbent® Professional dispensers are must have addition for high traffic washroom areas.

| Reorder Code        | 25507   |
|---------------------|---------|
| Dispenser Height    | 295 mm  |
| Dispenser Depth     | 60 mm   |
| Dispenser Width     | 230 mm  |
| Units/Carton        | 7       |
| Cartons per Layer   | 8       |
| Layers per Pallet   | 4       |
| Cartons per Pallet  | 32      |
| Total no.of Pcs per | 224 pcs |
| Compatible products | 25416   |