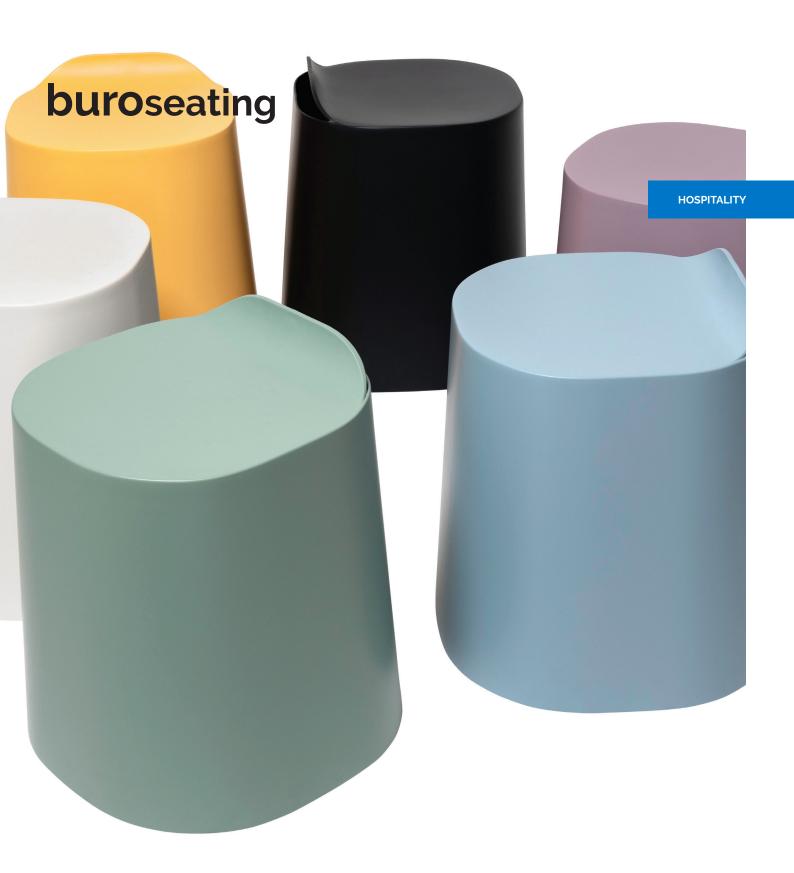

# Award winning design.

The Buro Peekaboo student stool is strong and stable, perfect for any learning space. Due to its minimalist contemporary design, stools also suit office and hospitality spaces. Made from durable plastic, it is lightweight and stackable for easy storage. The award-winning design prevents the 'vacuum effect' when stacked together, and unstacks as easily as it stacks.

The Buro Peekaboo is available in a range of fun colours.