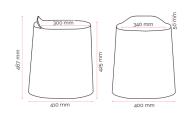

### Specifications. (mm)

Overall 400w / 410d / 467h

Back 50h

Seat 340w / 300d Seat Height 425h

Recommended safe stacking height:

Floor Stacking 14 stoolsTrolley Stacking 14 stools

MOQ: 4 Stools (per colour)