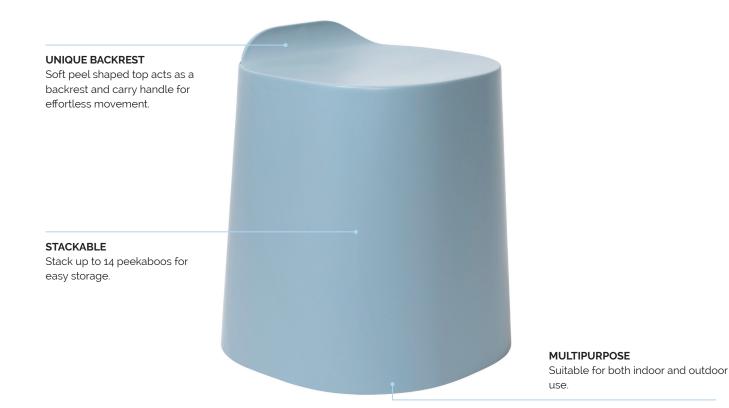

### **Key Features & Benefits.**

139 Peekaboo

#### Features.

- · Solid and lightweight design
- Stackable
- $\cdot$  Open backrest design for easy handling
- · Suitable for both indoor and outdoor use<sup>2</sup>
- · 100% Recyclable