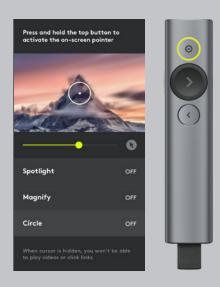

# MOUSE-LIKE CURSOR CONTROL

Use the on-screen cursor to play videos, open links, and enjoy a range of rich content interaction. Interact with your presentation content without using a mouse or trackpad.

### **ADVANCED POINTER SYSTEM**

Set your preferred pointer mode within the Logitech Presentation app. Use magnify to visually zoom on areas of focus. Use highlight to activate a circular vignette that leaves the surrounding area in shade.

Magnify

Highlight