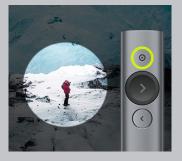

### HIGHLIGHT AND MAGNIFY ON SCREEN

Enlarge areas of focus without loss of image quality. Go beyond traditional laser pointing. Visible to audience in-person and via video conference. Draw attention to certain elements of your presentation in a compelling way.

Magnify

Highlight

### **ADVANCED POINTER SYSTEM**

Set your preferred pointer mode within the Logitech Presentation app. Use magnify to visually zoom on areas of focus. Use highlight to activate a circular vignette that leaves the surrounding area in shade.