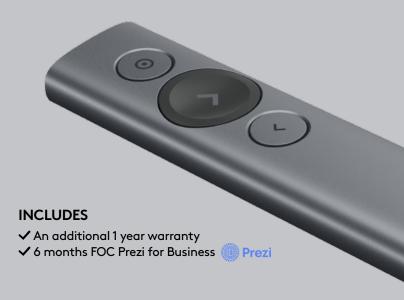

# logitech

# **SPOTLIGHT™ PLUS**

# Presentation Remote

### PRESENT LIKE NEVER BEFORE

Spotlight Plus allows you to simply navigate slides and interact with on-screen content from up to 30 meters/100 feet away. The customisable timer sends vibration alerts directly to hand—and the advanced pointer system allows you to highlight and magnify areas of focus in pixel-perfect detail. Add to that gesture-commanded scrolling, panning, and volume control and you can be sure to crush every presentation.





### HIGHLIGHT AND MAGNIFY ON SCREEN

Enlarge areas of focus without loss of image quality. Go beyond traditional laser pointing. Visible to audience in-person and via video conference. Draw attention to certain elements of your presentation in a compelling way.



Magnify



Highlight



## **SMART TIME MANAGEMENT**

Spotlight Plus reminds you when it's time to wrap up. The presentation remote vibrates five minutes before the end of your presentation and again when your time is fully up. Track presenting time and customise vibration alerts in the Logitech Presentation App.



# MOUSE-LIKE CURSOR CONTROL

Use the on-screen cursor to play videos, open links, and enjoy a range of rich content interaction. Interact with your presentation content without using a mouse or trackpad.



## **3