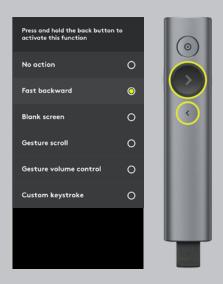

## **CUSTOM CONTROLS**

Choose from a range of custom controls to suit each presentation. Use the app to configure Spotlight Plus next and back buttons for blanking the screen, gesture-controlled scrolling, volume adjustment, and more.

#### **SOFTWARE**

Logitech Presentation app is radically simple and advanced when needed. It enables you to set the timer and customise the actions on the top, next and back button.