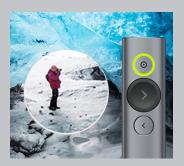

### HIGHLIGHT AND MAGNIFY ON SCREEN

Enlarge areas of focus without loss of image quality. Go beyond traditional laser pointing. Visible to audience in-person and via video conference. Draw attention to certain elements of your presentation in a compelling way.

Magnify

Highlight

### **ADVANCED POINTER SYSTEM**

Set your preferred pointer mode within the Logitech Presentation app. Use magnify to visually zoom on areas of focus. Use highlight to activate a circular vignette that leaves the surrounding area in shade.