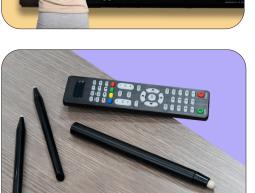

#### **Included Accessories**

- 1 x 3 metre power cable
- 2 x 3 metre male to male HDMI cables
- 2 x 3 metre A-B touch USB
- 3 x whiteboard touch stylus/pens
- 1 x remote control with batteries
- Wall bracket included
- Mobile stands NOT included enquire for details