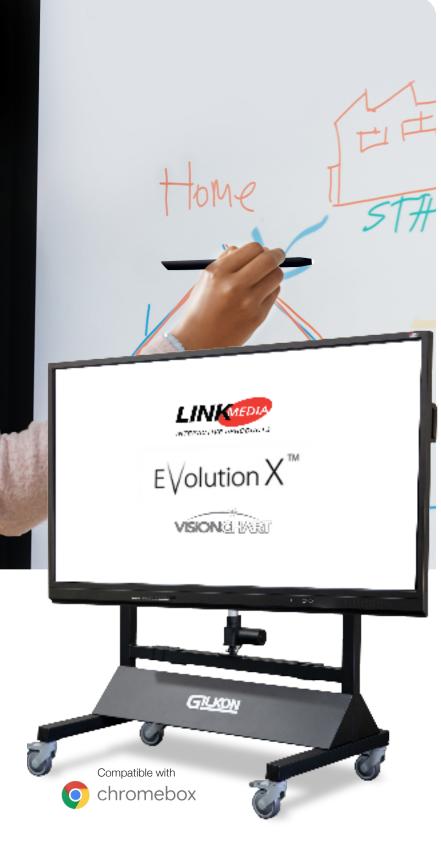

#### Interactive Whiteboard/Touch Screen

- Built in templates & tools
- 20 point touch technology
- Built in forward facing 15W speakers
- Retina protect technology
- Link media interact software
- UHD (4K) panel
- Android 11 built whiteboard/drawing software

#### **Included Accessories**

- 1 x 3 metre power cable
- 2 x 3 metre male to male HDMI cables
- 2 x 3 metre A-B touch USB
- 3 x whiteboard touch stylus/pens
- 1 x remote control with batteries
- Wall bracket included
- Mobile stands NOT included enquire for details