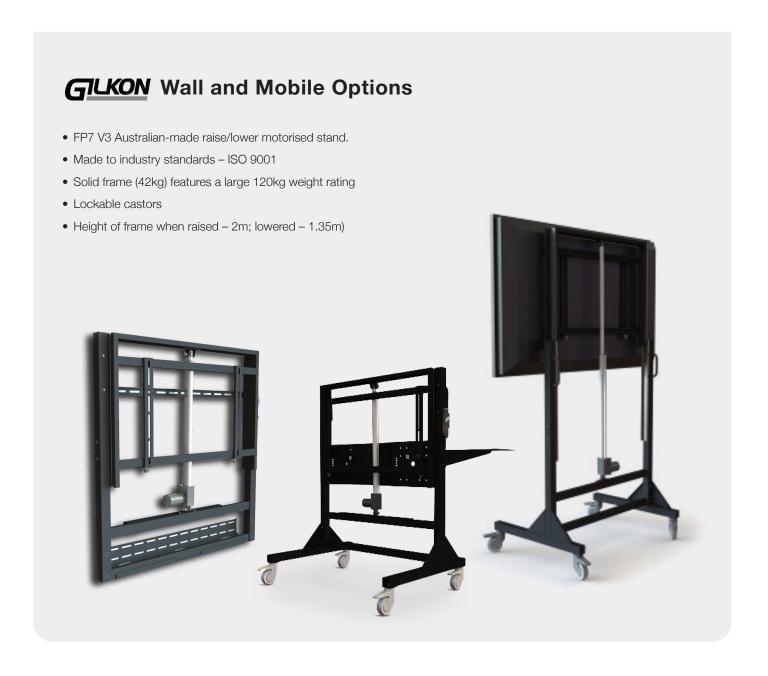

#### **Included Accessories**

- 1 x 3 metre power cable
- 2 x 3 metre male to male HDMI cables
- 2 x 3 metre A-B touch USB
- 3 x whiteboard touch stylus/pens
- 1 x remote control with batteries
- Wall bracket included
- Mobile stands NOT included enquire for details