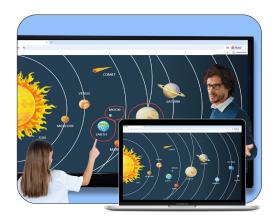

### **User Connectivity**

Connect your PC or Mac to the display and use built in interactive features

### **Built in App library**

Universal apps available for download at a touch