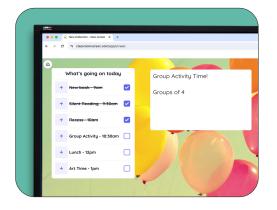

## **Improve Organisation**

Make lessons more dynamic, allowing students to improve learning retention, organise their day and stay engaged.

• Connect to online interactive teaching tools

The range of Link Media Evolution X Interactive LED's are not only smart boards but also interactive whiteboards that are specifically designed for schools to enhance learning.