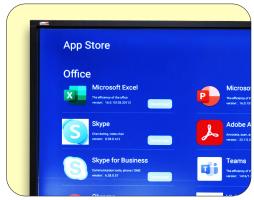

## **Evolution X**Interactive Touch Panels



Finger, Touch Pen and Gesture Recognition



Explore the future of learning with our Interactive Touch Panels designed for future-focused classrooms. This intuitive and dynamic tool fosters engagement, enabling educators to create immersive lessons while enhancing student participation and comprehension.













#### Interactive Whiteboard/Touch Screen

- Built in templates & tools
- 20 point touch technology
- Built in forward facing 15W speakers
- Retina protect technology
- Link media interact software
- UHD (4K) panel
- Android 11 built whiteboard/drawing software

#### **Included Accessories**

- 1 x 3 metre power cable
- 2 x 3 metre male to male HDMI cables
- 2 x 3 metre A-B touch USB
- 3 x whiteboard touch stylus/pens
- 1 x remote control with batteries
- Wall bracket included
- Mobile stands NOT included enquire for details

### **User Connectivity**

Connect your PC or Mac to the display and use built in interactive features

### **Built in App library**

Universal apps available for download at a touch

## **Improve Organisation**

Make lessons more dynamic, allowing students to impr