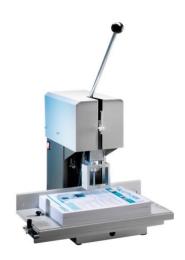

## Nagel Citoborma 111 PAPER DRILL

The Citoborma 111 electric Paper Drill is a desk top heavy duty powerful drill, suitable for any copy shop, print shop or busy office. Quick set up with the aid of self centring table and the choice of pre-set hole patters to suit standard ring binders makes the 111 a convenient time saving addition to any business.

## **Specifications:**

| Drilling capacity:       | 50mm / 500 sheets                    |
|--------------------------|--------------------------------------|
| Max paper size:          | 420 x 250                            |
| Adjustable margin depth: | Up to 28mm                           |
| Hole patterns:           | 2, 3, 4 and 6 hole                   |
| Drill bit diameter:      | 2mm to 9mm                           |
| Sliding table:           | Infinity adjustment/self centring    |
| Manual / Electric:       | Electric                             |
| Metal construction:      | Yes                                  |
| Large waste draw:        | Yes, slide out from front of machine |
| Dimensions:              | 480 x 470 x 470mm                    |
| Weight:                  | 26kg                                 |
| Warranty:                | 24 months                            |