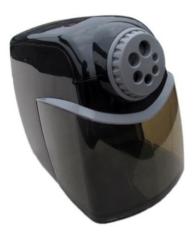

## **GS-EPS**

**Electric Pencil Sharpener** 

Perfect for the school or office, with safety in mind inoperable when shaving cup removed. Simple operation, with auto stop after pencil sharpened, large shavings drawer, Library quiet, with 6 positions to accept a large range of pencils up to 11mm

## **Specifications:**

| Pencil size:         | 6 positions up to 11mm                 |
|----------------------|----------------------------------------|
| Auto off:            | Yes, when pencil is sharp              |
| Helical steel blade: | Long lasting                           |
| Shavings cup:        | Large slide out                        |
| Safety:              | Auto cut off when shavings cup removed |
| Rubber feet          | Sturdy position on desk while in use   |
| Electric:            | 240v direct mains power                |