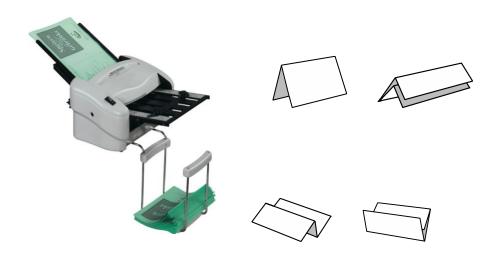

## Martin Yale 7400 A4 Folder

The Martin Yale 7400 A4 folder is a compact A4 folding machine capable of producing all the standard fold types. Stapled sheets not a problem, the 7400 accepts up to 3 sheets at a pass folded into one. Compact design, the 7400 fits onto the smallest desk when required then easily stowed away when not in use.