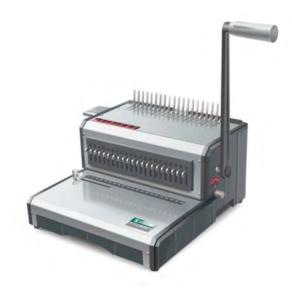

## **Qupa S160 Comb Binder**

Heavy duty for the high volume, the S160 all metal construction with a punching capacity of 25 sheets is a workhorse suitable for any job, a separate comb handle allows the operator to pre-open a comb with one handle and punch sheets with the other then as the comb is open simply add the punched pages to the comb. A large work table allows easy alignment when punching pages.

## **Specifications:**

| Punching capacity:            | 25 sheets                            |
|-------------------------------|--------------------------------------|
| Binding capacity:             | 500 sheets                           |
| Adjustable margin depth:      | Yes                                  |
| Disengageable punch pins:     | Yes                                  |
| Separate handle to open comb: | Yes                                  |
| Binding Type:                 | Plastic comb                         |
| Manual / Electric:            | Manual                               |
| Metal construction:           | Yes                                  |
| Large waste draw:             | Yes, slide out from front of machine |
| Dimensions:                   | 430 x 420 x 265mm                    |
| Weight:                       | 16.8kg                               |
| Warranty:                     | 24 months                            |