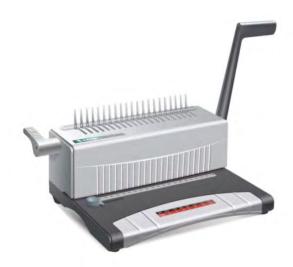

## **Qupa S60 Comb Binder**

Perfect for the low volume straight forward comb binding requirements, the S60 is a powerful desk top binding machine with a punching capacity of 18 sheets, 2 handles, the operator can pre-open a comb with one handle and punch sheets with the other then as the comb is open simply add the punched pages to the comb, a very productive easy to use binding machine.

## **Specifications:**

| Punching capacity:            | 18 sheets         |
|-------------------------------|-------------------|
| Binding capacity:             | 500 sheets        |
| Adjustable margin depth:      | Yes               |
| Disengageable punch pins:     | No                |
| Separate handle to open comb: | Yes               |
| Binding Type:                 | Plastic comb      |
| Manual / Electric:            | Manual            |
| Dimensions:                   | 540 x 270 x 400mm |
| Weight:                       | 8kg               |
| Warranty:                     | 24 months         |