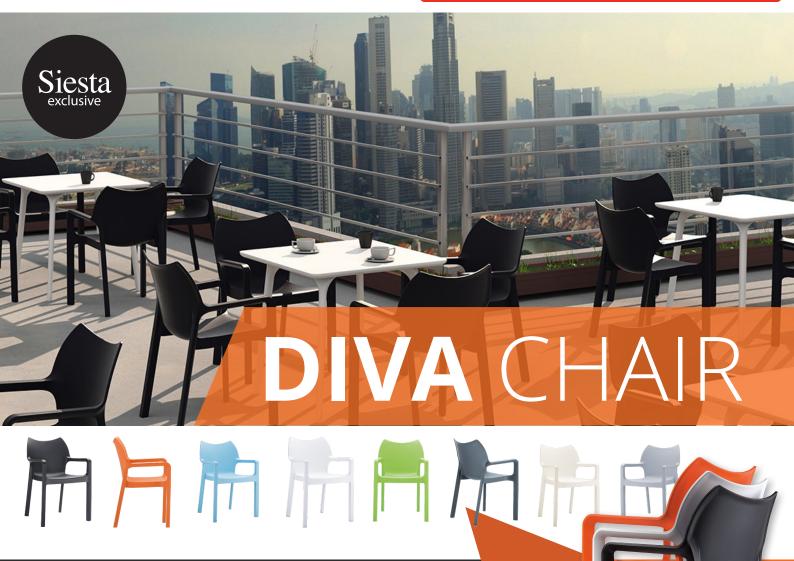

## **ABOUT THE DIVA CHAIRS**

If you're after an extra strong, heavy duty chair, the Diva Chair is the one for you. Engineered for maximum strength and lasting durability, the Diva Chair will deliver a clean and fresh look for your venue with it's simple appeal. Reinforced with glass fibre and packed with UV stabiliser, this chair will last for many years even in Australia's harsh outdoors. It will not go brittle or fade in colour. Perfect choice for high traffic venues such as busy cafes, restaurants, food courts and airports, or heavy use venues such as retirement or aged care facilities.

## **FEATURES**

- Stackable 4 to 6 high
- Suitable for indoor and outdoor commercial use
- Made of UV stabilised polypropylene reinforced with glass fibre
- Dimensions: 575W x 520D x 850H x 470 Seat Height
- Arm Height: 650H
- Unit Weight: 5kg, SWL: 150kg
- Supplied assembled

- Weather resistant, UV Stabilised, Glass fibre reinforced
- Stocked In: Anthracite, Black, Red, White
- Special Order Colours: Light Blue
- Replaceable feet, Drainage hole available at an extra cost
- **CATAS Tested**
- Made in Europe