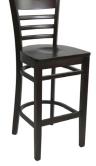

The Durafurn Florence Barstool Timber Seat is manufactured using a solid European beech wood frame sourced in Germany. It is a stool designed to withstand commercial use.

- Suitable for indoor commercial use only
- Seat: Stain finish solid European beech
- Frame: Quality stain finish solid European beech
- Dimensions: 440W x 440D x 1100H x 750 Seat Height
- Unit Weight: 10kg
- SWL: 120kg
- Chair frame comes assembled seat is to be installed
- with screws supplied (Chair can be supplied assembled at extra cost)
- Stocked In: Chocolate, Natural
- Matching Products: Florence Chair Timber Seat
- Made in China