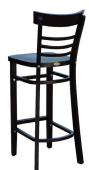

The Durafurn Florence Barstool Timber Seat is manufactured using a solid European beech wood frame sourced in Germany. It is a stool designed to withstand commercial use.

- Suitable for indoor commercial use only
- Seat: Stain finish solid European beech
- Frame: Quality stain finish solid European beech
- Dimensions: 440W x 440D x 1100H x 750 Seat Height
- Unit Weight: 10kg
- SWL: 120kg
- Chair frame comes assembled seat is to be installed
- with screws supplied (Chair can be supplied assembled at extra cost)
- Stocked In: Chocolate, Natural
- Matching Products: Florence Chair Timber Seat
- Made in China