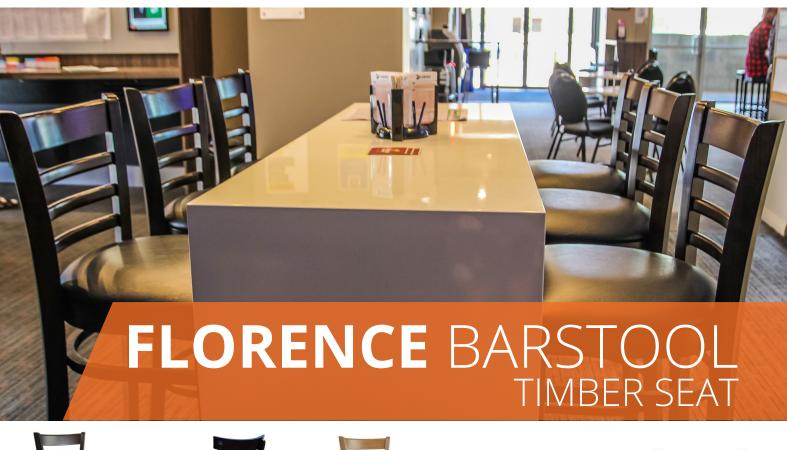

The Durafurn Florence Barstool Timber Seat is manufactured using a solid European beech wood frame sourced in Germany. It is a stool designed to withstand commercial use.

- Suitable for indoor commercial use only
- Seat: Stain finish solid European beech
- Frame: Quality stain finish solid European beech
- Dimensions: 440W x 440D x 1100H x 750 Seat Height
- Unit Weight: 10kg
- SWL: 120kg
- Chair frame comes assembled seat is to be installed
- with screws supplied (Chair can be supplied assembled at extra cost)
- Stocked In: Chocolate, Natural
- Matching Products: Florence Chair Timber Seat
- Made in China