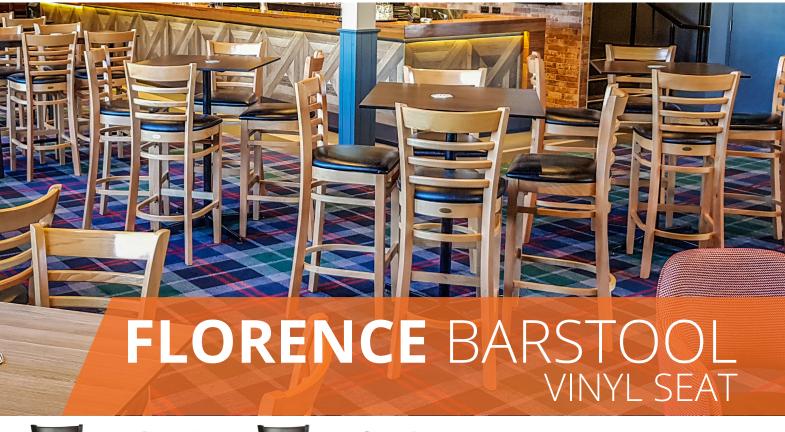

## **ABOUT THE FLORENCE BARSTOOL**

The Durafurn Florence Barstool Vinyl Seat is manufactured using a solid European beech wood frame sourced in Germany. It is a stool designed to withstand commercial use.

## **FEATURES**

- Suitable for indoor commercial use only
- Seat: Quality foam and vinyl (Chocolate and Black)
- Frame: Quality stain finish solid European Beech
- Dimensions: 440W x 440D x 1100H x 780 Seat Height
- Unit Weight: 10kg
- SWL: 120kg
- Chair frame comes assembled seat is to be installed