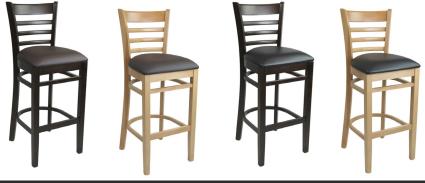

## **FEATURES**

- Suitable for indoor commercial use only
- Seat: Quality foam and vinyl (Chocolate and Black)
- Frame: Quality stain finish solid European Beech
- Dimensions: 440W x 440D x 1100H x 780 Seat Height
- Unit Weight: 10kg
- SWL: 120kg
- Chair frame comes assembled seat is to be installed

- with screws supplied (Chair can be supplied assembled at extra cost)
- Stocked In: Chocolate, Natural
- Matching Products: Florence Chair Vinyl Seat
- Made in China