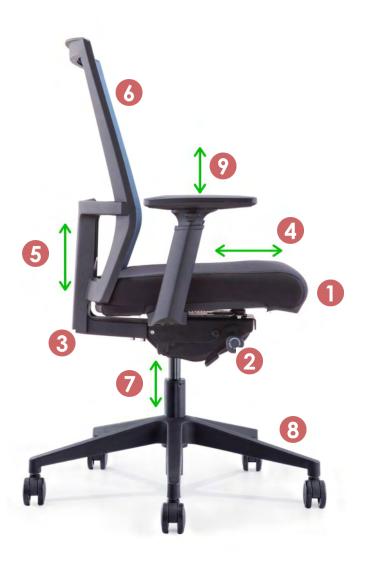

#### Specifications:

- Mesh upholstered back with an upholstered seat
- Plastic ratchet height adjustable back-rest
- Synchronized mechanism with four point tilt locking, and tension adjustment
- Sliding seat forward & backwards
- Height adjustable armrest with PU arm padding
- Tested plastic base with tested PU castors
- Korean SAMHONGSA black powder coated gas lift

#### **Function**

- Fully upholstered seat in black fabric
- Synchronized mechanism with four point tilt locking, and tension adjustment
- Synchronised mechanism
- Sliding seat forward & backwards
- Plastic ratchet height adjustable backrest
- Mesh back for enhanced breathability
- Gas lift height adjustment
- Plastic base with castors
- Height adjustable, self skinned polyurethane arms