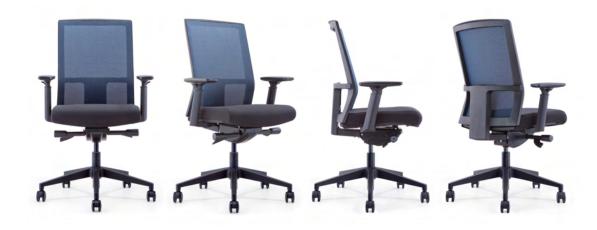

### Intell—Mesh back

The **Intell** Executive Chair features an exclusive mesh back-set and reclining on a synchronised mechanism.

The **Intell** Chair is capable of multi position tilt locking, adjustable arms, on a self weight adjusting synchronised mechanism with an adjustable seat depth feature.

Clever engineering ensures that the **Intell** Executive Chair range will suit perfectly where performance, ergonomics and value resonate.

The **Intell** Executive chair is a new design introduced to add vibrancy and energy to any modern work environment.

#### Specifications:

- Mesh upholstered back with an upholstered seat
- Plastic ratchet height adjustable back-rest
- Synchronized mechanism with four point tilt locking, and tension adjustment
- Sliding seat forward & backwards
- Height adjustable armrest with PU arm padding
- Tested plastic base with tested PU castors
- Korean SAMHONGSA black powder coated gas lift

#### **Function**

- Fully upholstered seat in black fabric
- Synchronized mechanism with four point tilt locking, and tension adjustment
- Synchronised mechanism
- Sliding seat forward & backwards
- Plastic ratchet height adjustable backrest
- Mesh back for enhanced breathability
- Gas lift height adjustment
- Plastic base with castors
- Height adjustable, self skinned polyurethane arms