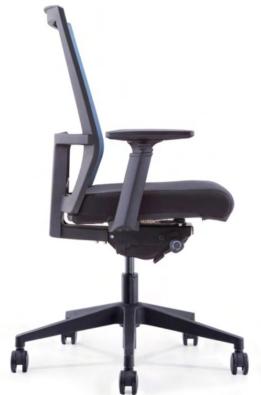

### Intell—Mesh back

The **Intell** Executive Chair features an exclusive mesh back-set and reclining on a synchronised mechanism.

The **Intell** Chair is capable of multi position tilt locking, adjustable arms, on a self weight adjusting synchronised mechanism with an adjustable seat depth feature.

#### Specifications:

- Mesh upholstered back with an upholstered seat
- Plastic ratchet height adjustable back-rest
- Synchronized mechanism with four point tilt locking, and tension adjustment
- Sliding seat forward & backwards
- Height adjustable armrest with PU arm padding
- Tested plastic base with tested PU castors
- Korean SAMHONGSA black powder coated gas lift

#### **Function**

- Fully upholstered seat in black fabric
- Synchronized mechanism with four point tilt locking, and tension adjustment
- Synchronised mechanism
- Sliding seat forward & backwards
- Plastic ratchet height adjustable backrest
- Mesh back for enhanced breathability
- Gas lift height adjustment
- Plastic base with castors
- Height adjustable, self skinned polyurethane arms