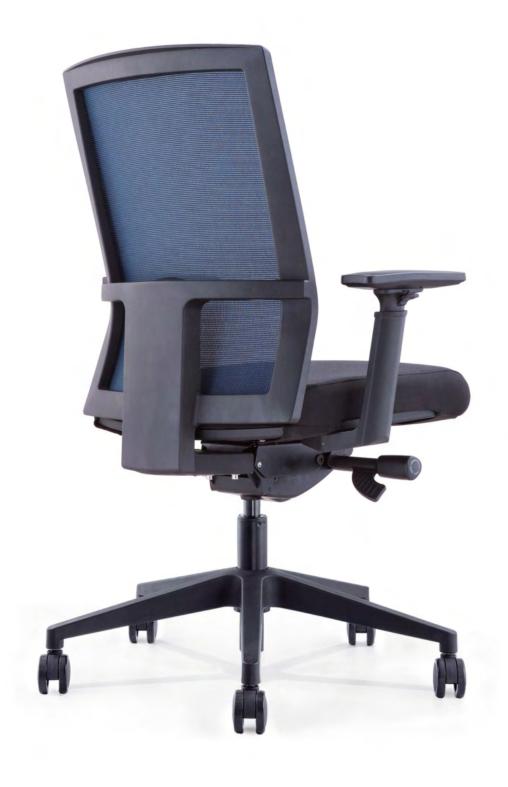

### Intell—Mesh back

The **Intell** Executive Chair features an exclusive mesh back-set and reclining on a synchronised mechanism.

The **Intell** Chair is capable of multi position tilt locking, adjustable arms, on a self weight adjusting synchronised mechanism with an adjustable seat depth feature.

#### Specifications:

- Mesh upholstered back with an upholstered seat
- Plastic ratchet height adjustable back-rest
- Synchronized mechanism with four point tilt locking, and tension adjustment
- Sliding seat forward & backwards
- Height adjustable armrest with PU arm padding
- Tested plastic base with tested PU castors
- Korean SAMHONGSA black powder coated gas lift

#### **Function**

- Fully upholstered seat in black fabric
- Synchronized mechanism with four point tilt locking, and tension adjustment
- Synchronised mechanism
- Sliding seat forward & backwards
- Plastic ratchet height adjustable backrest
- Mesh back for enhanced breathability
- Gas lift height adjustment
- Plastic base with castors
- Height adjustable, self skinned polyurethane arms