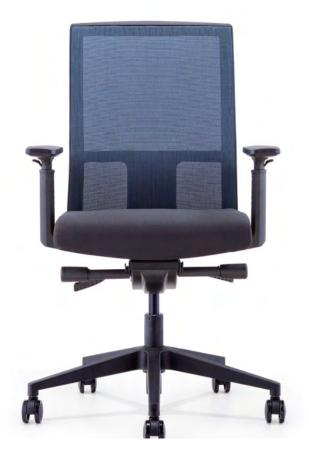

### Intell—Mesh back

The **Intell** Executive Chair features an exclusive mesh back-set and reclining on a synchronised mechanism.

The **Intell** Chair is capable of multi position tilt locking, adjustable arms, on a self weight adjusting synchronised mechanism with an adjustable seat depth feature.

#### Specifications:

- Mesh upholstered back with an upholstered seat
- Plastic ratchet height adjustable back-rest
- Synchronized mechanism with four point tilt locking, and tension adjustment
- Sliding seat forward & backwards
- Height adjustable armrest with PU arm padding
- Tested plastic base with tested PU castors
- Korean SAMHONGSA black powder coated gas lift

#### **Function**

- Fully upholstered seat in black fabric
- Synchronized mechanism with four point tilt locking, and tension adjustment
- Synchronised mechanism
- Sliding seat forward & backwards
- Plastic ratchet height adjustable backrest
- Mesh back for enhanced breathability
- Gas lift height adjustment
- Plastic base with castors
- Height adjustable, self skinned polyurethane arms