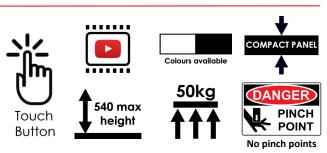

- 3 memory height positions as well as an up/down button – just press the button to make the unit go to any pre-determined position without having to hold the button.
- Anti-collision feature for the unit going up or down ensuring safety of the user and surrounding items.
- Automatic sleep/standby function to save power. To power up the unit, just touch any button.
- Simpler assembly of the unit because most of the parts are pre-assembled. It will take half the time to assemble.
- Improved functional design that is ergonomic, user friendly and aesthetically pleasing.
- Proven reliability of the electrical system.

#### **Features**

- Memory height adjustment just by touching a button
- Sits on top of an existing desk, no need to add additional expense buying another desk
- When used it will help reduce cardiovascular disease and reduced incidents of neck and back pain
- The standesk pro memory Electric Sit-Stand workstation will give you increased productivity, energy levels and overall mental and physical fitness, all within an affordable budget.
- No pinch points for personal safety, and eliminates the possibility of power cords being cut creating an electrical hazard and electric shock.
- Ease of operation with Sensor touch activating buttons - just touch the button to activate. They are conveniently located in the centre of the outrigger
- Go anywhere, transportable and compact especially if you change work area or re-location
- Affordable, cheaper than buying another complete desk and most other sit-stand systems
- For the best experience, it's best to use a wireless keyboard & mouse
- Single monitor fixing assembly included
- Small footprint raises and lowers in a vertical plane
- Colours available in White and Black
- Infinite incremental height adjustment possible
- Sturdy and stable even when fully extended
- Conforms to AS/NZS60335.1 Electrical Standards
- Tested by AFRDI
- KEYBOARD SIZE: 800mm x 300mm
- DESKTOP SIZE 900mm x 520mm