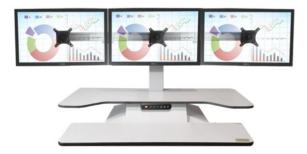

# standes k

standesk pro memory with 3 memory settings

standesk pro memory with 3 monitor bracket—White

Please note: the monitor is not included.

Single monitor (standard)

2 monitor bracket installation

3 monitor bracket installation