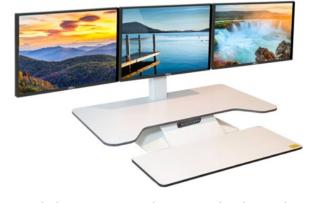

# standes k

standesk pro memory with 3 memory settings

standesk pro memory with 3 monitor bracket—White

Please note: the monitor is not included.

Single monitor (standard)

2 monitor bracket installation

3 monitor bracket installation