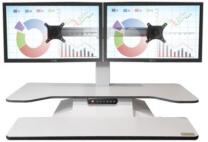

Please note: the monitor is not included.

Single monitor (standard)

2 monitor bracket installation

3 monitor bracket installation