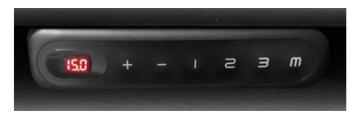

- 3 memory height positions as well as an up/down button – just press the button to make the unit go to any pre-determined position without having to hold the button.
- Anti-collision feature for the unit going up or down ensuring safety of the user and surrounding items.
- Automatic sleep/standby function to save power. To power up the unit, just touch any button.
- Simpler assembly of the unit because most of the parts are pre-assembled. It will take half the time to assemble.
- Improved functional design that is ergonomic, user friendly and aesthetically pleasing.
- Proven reliability of the electrical system.