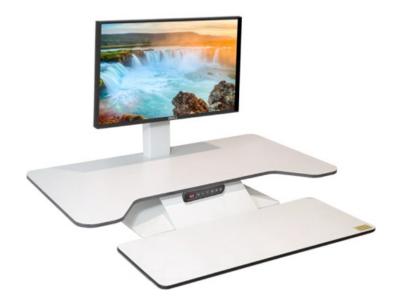

Please note: the monitor is not included.

Single monitor (standard)

2 monitor bracket installation

3 monitor bracket installation