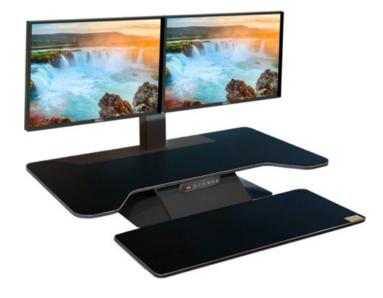

Please note: the monitor is not included.

Single monitor (standard)

2 monitor bracket installation

3 monitor bracket installation