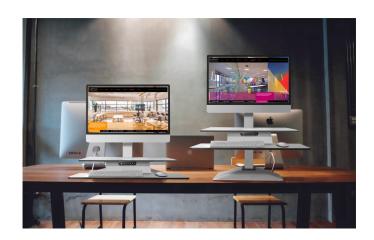

# standes k

standesk pro memory with 3 memory settings

standesk pro memory with 3 monitor bracket—White

Please note: the monitor is not included.

Single monitor (standard)

2 monitor bracket installation

3 monitor bracket installation