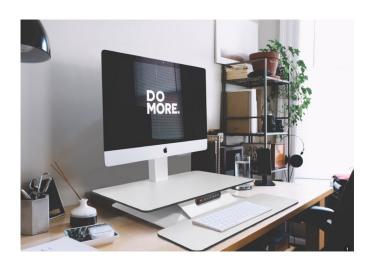

### standesk pro memory with keyboard

Innovative, ergonomic, beautifully designed and BIGGER!!!......

The **standesk pro memory** electric sit-stand workstation with separate keyboard seamlessly transforms any fixed-height desk into an active height adjustable desk.

### standesk pro memory

**standesk pro memory** is a beautifully designed and engineered electric height adjustable sit-stand workstation using a sophisticated 3 height memory system with a separate keyboard that rests at your existing work height

**standesk pro memory** has 2 larger work surfaces, one for the keyboard and mouse and the other a large and generous desk area to accommodate your monitor, or your laptop. **Standesk pro memory** has infinite height settings for any height you may desire and is adjustable automatically in seconds!!