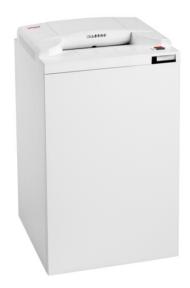

## Intimius 100 Pro cross cut shredder

Intimus Pro 100 is a high-performance medium to large office shredder. The multifunction shredder destroys paper, cd's, dvd's, floppy disks, staples, paperclips and credit cards.

## 100 cross cut

| Sheet Capacity 80gsm        | 18                |
|-----------------------------|-------------------|
| Cut Size                    | 3.8 x 36mm        |
| Shredding speed             | 8.4m p/m          |
| Auto reverse                | Yes               |
| Shredded sheets per minute  | 500               |
| Noise level                 | 56db              |
| Bin volume                  | 100 litres        |
| Bin volume sheets           | 1575              |
| Accepts pins and staples    | Yes               |
| Accepts CD's & credit cards | Yes               |
| Mobile on castors           | Yes               |
| Throat entry                | 260mm             |
| Warranty machine            | 2 years           |
| Warranty cutting cylinder   | 30 years          |
| Dimensions W x D x H        | 490 x 440 x 900mm |