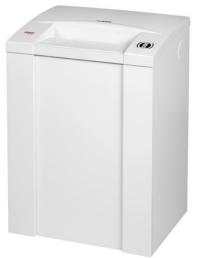

## Intimius 175 Pro strip cut shredder

Intimus Pro 175 Technology, Performance and Design.

Built from durable, precision engineered, high performance components, the Pro 175 a highperformance large shredder designed for long-life high-volume usage.

## 175 strip cut

|                                       | · · · · · · · · · · · · · · · · · · · |
|---------------------------------------|---------------------------------------|
| Sheet Capacity 80gsm                  | 55-60 sheets                          |
| Cut Size                              | 5.8mm                                 |
| Shredding speed                       | 8.4m p/m                              |
| Auto reverse                          | Yes                                   |
| Shredded sheets per minute            | 1455                                  |
| Noise level                           | 54db                                  |
| Bin volume                            | 175 litres                            |
| Accepts pins, staples and paper clips | Yes                                   |
| Accepts CD's & credit cards           | Yes                                   |
| Mobile on castors                     | Yes                                   |
| Throat entry                          | 405mm                                 |
| Warranty machine                      | 2 years                               |
| Warranty cutting cylinder             | 30 years                              |
| Dimensions W x D x H                  | 660 x 560 x 1050mm                    |
|                                       |                                       |