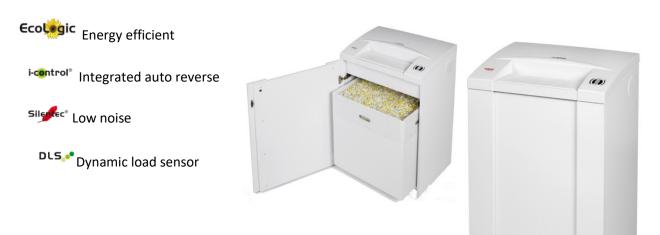

## Intimius 130 Pro cross cut shredder

Intimus Pro 130 Technology, Performance and Design. Built from durable, precision engineered, high performance components, the Pro 130 a highperformance large shredder designed for long-life high-volume usage. The multifunction shredder offers a separate cutter and entry for cd's, dvd's and credit cards

| Specifications                        | 130 cross cut     |
|---------------------------------------|-------------------|
| Sheet Capacity 80gsm                  | 20 sheets         |
| Cut Size                              | 3.8 x 36mm        |
| Shredding speed                       | 8.4m p/m          |
| Auto reverse                          | Yes               |
| Shredded sheets per minute            | 537               |
| Noise level                           | 57db              |
| Bin volume                            | 130 litres        |
| Accepts pins, staples and paper clips | Yes               |
| Accepts CD's & credit cards           | Yes               |
| Mobile on castors                     | Yes               |
| Throat entry                          | 405mm             |
| Warranty machine                      | 2 years           |
| Warranty cutting cylinder             | 30 years          |
| Dimensions W x D x H                  | 660 x 430 x 102mm |